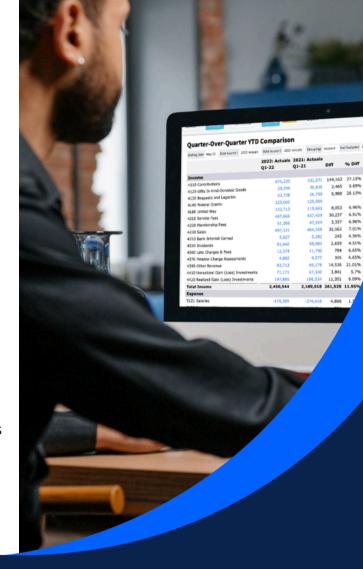

### Reporting

Automated updates and out-of-thebox reports give you instant access to key data, while custom reports and dashboards provide deeper insights for better decision making.