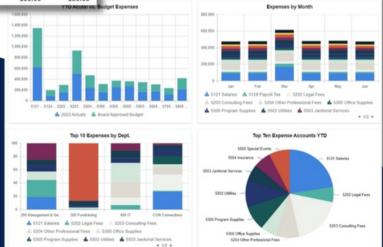

Collaborate with leadership for faster planning and flexible budgeting across all departments.

Dashboards and custom reports provide real-time updates you can access anytime, anywhere.

### Reporting

Automated updates and out-of-thebox reports give you instant access to key data, while custom reports and dashboards provide deeper insights for better decision making.