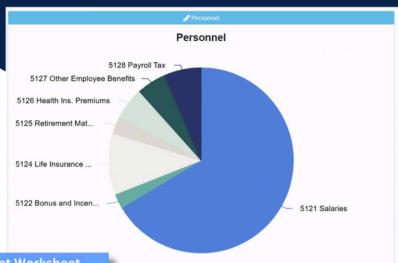

#### **Personnel**

Manage workforce costs with personnel budgeting. Calculate salaries, track benefits, report by pay types, and plan for staffing changes.

| - | 2023 BUDGET INCOME          | Project-Grant                           | Jan-23    | Feb-23    | Mar-23    | Apr-23    |
|---|-----------------------------|-----------------------------------------|-----------|-----------|-----------|-----------|
| > | 4230 Sales                  | 999 Non-<br>Project or<br>Grant Related | 10,000.00 | 10,000.00 | 10,000.00 | 10,000.00 |
|   | Total 2023 Budget<br>Income |                                         | 10,000.00 | 10,000.00 | 10,000.00 | 10,000.00 |
| = | 2023 BUDGET EXPENSE         | Project-Grant                           | Jan-23    | Feb-23    | Mar-23    | Apr-2     |
| > | 5121 Salaries               | 999 Non-<br>Project or<br>Grant Related | 6,289.54  | 6,308.41  | 6,327.34  | 6,289.54  |
| > | 5202 Legal Fees             | 110<br>Templeton<br>Expansion           | 150.00    | 150.00    | 150.00    | 150.00    |
| > | 5202 Legal Fees             | 140<br>Claremont<br>Impact Study        | 749.99    | 749.99    | 749.99    | 749.9     |
| > | 5202 Legal Fees             | 999 Non-                                | 150.00    | 150.00    | 150.00    | 150.0     |